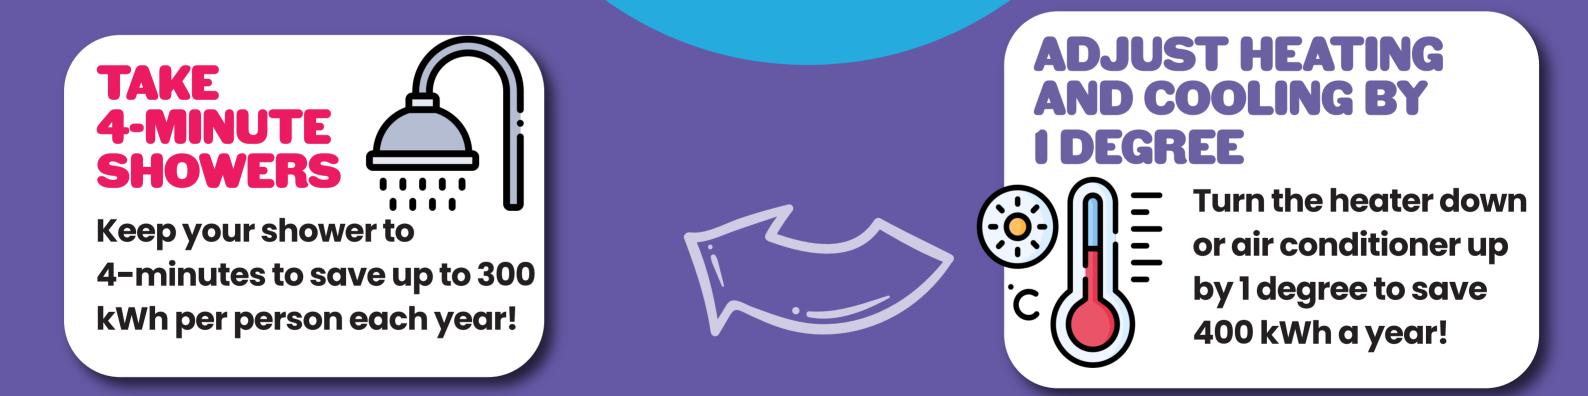

## TURN OFF THE LIGHTS!

Turn off the lights when you leave the room. You could save up to 125 kWh of energy every year!